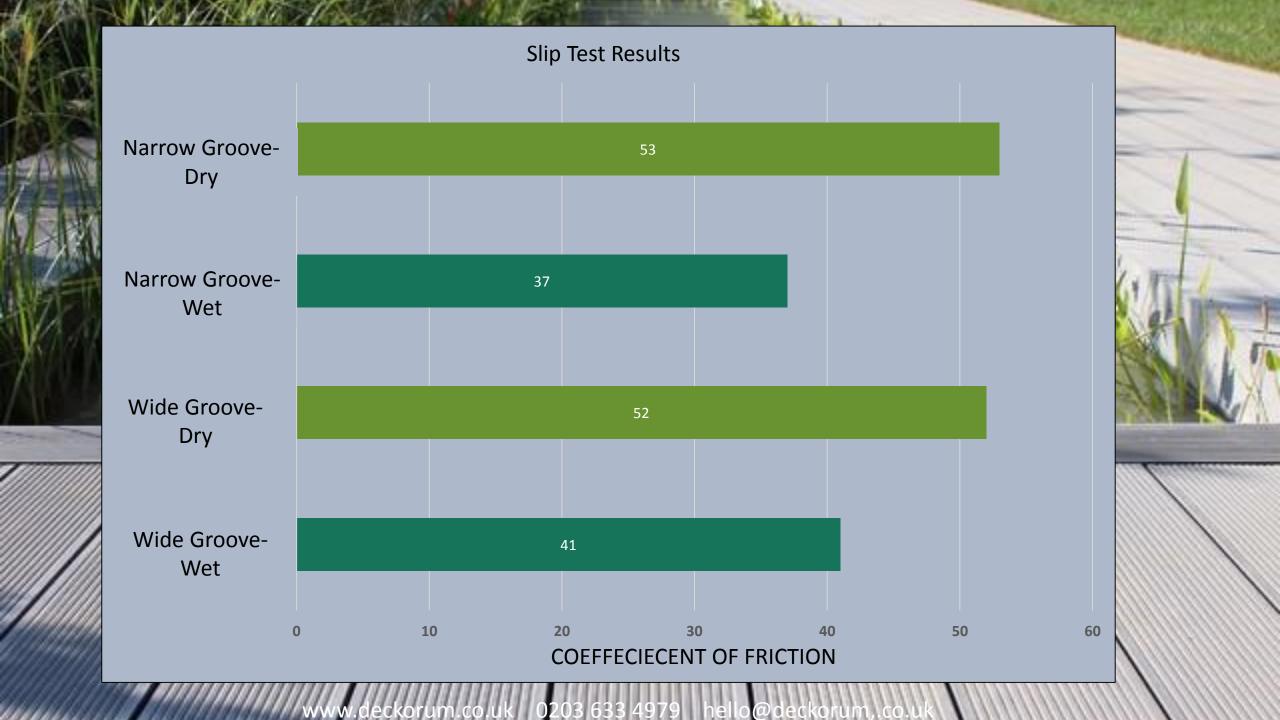

|     | COEFFICIENT                                                                                                   | RISK OF SLIP                                                                                                                                                                                                                                                                                                                                                                                                                                                                                                                                                                                                                                                                                                                                                                                                                                                                                                                                                                                                                                                                                                                                                                                                                                                                                                                                                                                                                                                                                                                                                                                                                                                                                                                                                                                                                                                                                                                                                                                                                                                                                                                   |
|-----|---------------------------------------------------------------------------------------------------------------|--------------------------------------------------------------------------------------------------------------------------------------------------------------------------------------------------------------------------------------------------------------------------------------------------------------------------------------------------------------------------------------------------------------------------------------------------------------------------------------------------------------------------------------------------------------------------------------------------------------------------------------------------------------------------------------------------------------------------------------------------------------------------------------------------------------------------------------------------------------------------------------------------------------------------------------------------------------------------------------------------------------------------------------------------------------------------------------------------------------------------------------------------------------------------------------------------------------------------------------------------------------------------------------------------------------------------------------------------------------------------------------------------------------------------------------------------------------------------------------------------------------------------------------------------------------------------------------------------------------------------------------------------------------------------------------------------------------------------------------------------------------------------------------------------------------------------------------------------------------------------------------------------------------------------------------------------------------------------------------------------------------------------------------------------------------------------------------------------------------------------------|
| 7   | 0-25                                                                                                          | SLIP PROSPECT- HIGH                                                                                                                                                                                                                                                                                                                                                                                                                                                                                                                                                                                                                                                                                                                                                                                                                                                                                                                                                                                                                                                                                                                                                                                                                                                                                                                                                                                                                                                                                                                                                                                                                                                                                                                                                                                                                                                                                                                                                                                                                                                                                                            |
| 1/2 | 25-35                                                                                                         | SLIP PROSPECT- MODERATE                                                                                                                                                                                                                                                                                                                                                                                                                                                                                                                                                                                                                                                                                                                                                                                                                                                                                                                                                                                                                                                                                                                                                                                                                                                                                                                                                                                                                                                                                                                                                                                                                                                                                                                                                                                                                                                                                                                                                                                                                                                                                                        |
| V   | 36 PLUS                                                                                                       | SLIP PROSPECT- LOW                                                                                                                                                                                                                                                                                                                                                                                                                                                                                                                                                                                                                                                                                                                                                                                                                                                                                                                                                                                                                                                                                                                                                                                                                                                                                                                                                                                                                                                                                                                                                                                                                                                                                                                                                                                                                                                                                                                                                                                                                                                                                                             |
|     | The slip test results demonstrate both grooved surface conditions resulting in low risk. Quality and safety a | aces with anti-slip properties on wet and dry reparts and the second |
|     | information to minimise risk and keeping your Sollas composite decking is installed correctly and maintai     | st Decking in excellent condition. Please ensure the                                                                                                                                                                                                                                                                                                                                                                                                                                                                                                                                                                                                                                                                                                                                                                                                                                                                                                                                                                                                                                                                                                                                                                                                                                                                                                                                                                                                                                                                                                                                                                                                                                                                                                                                                                                                                                                                                                                                                                                                                                                                           |